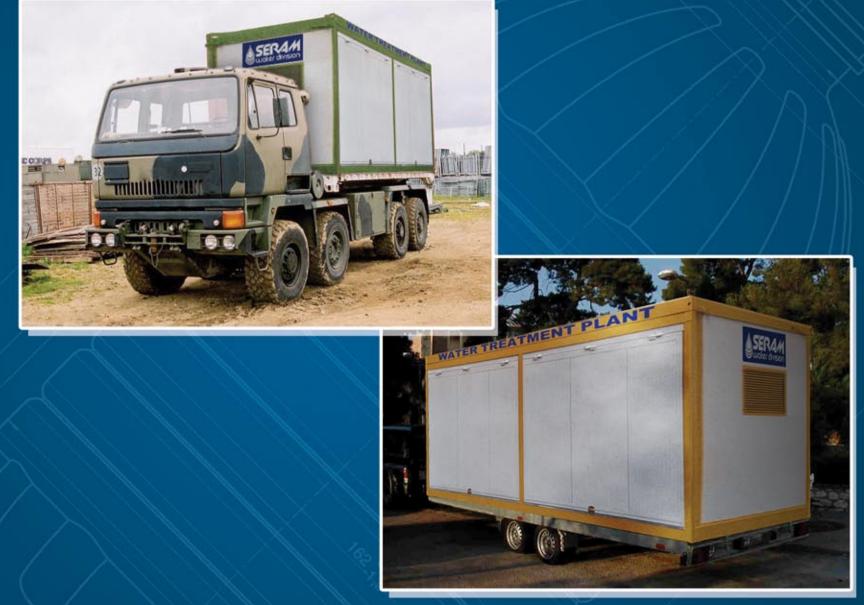

# SCHEMATIC D.W.G. FOR WATER TREATMENT AND BOTTLING PLANT FOR FIELD USE

MODEL SL 800 MIL

USE FOR BOTTLED WATER

CAPACITY 800 LT/HR

FITTED ON 20" CONTAINER

# INSTALLED HARDWARE

- 20KVA generator
- potabilizer
- portable H<sub>2</sub>O test kit
- bottles forming equipment
- filling machine
- tapping machine
- labelling machine

### **MODULAR LAYOUT**

WATER TREATMENT PLANT contains in a unique module, of a standard container dimension, a complete, self motorised plant for potabilisation of water, blowing and forming of PET capsules, filling, tapping and labelling bottles. Thanks to Its

Thanks to Its modular layout can be cutomized to specific needs and can be easily used by a small staff.

WATER TREATMENT PLANT can be used to produce botlles from 0,5 lt to 10 lt or can be fit with self distributor for cold, flat or sparkling water.