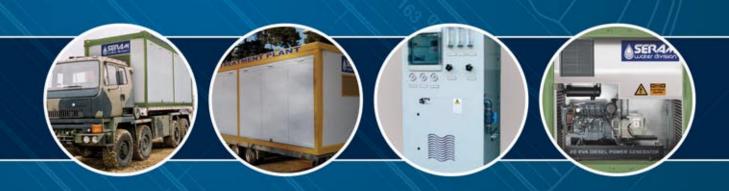

# TRANSPORTABLE SYSTEM

SERAM MOBILE
WATER PLANT can
be installed on a
heavy truck or on a
trailer and is readty
to be used on the
field by simply
connecting it to the
water source.
Every componet is
fully inspectionable
to permit easy
cleaning and
ordinary
mantenance.

SERAM MOBILE
WATER PLANT can
be painted with
military livery