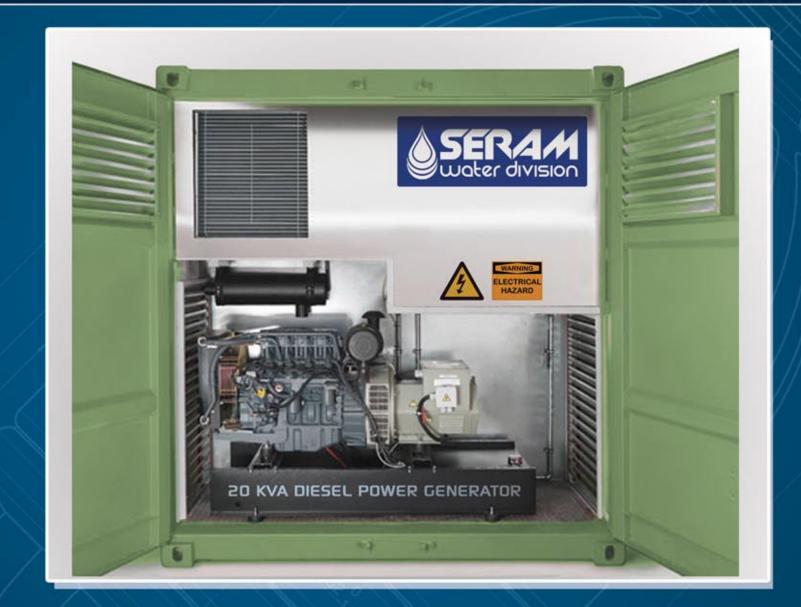

# INSTALLED HARDWARE

- 20KVA generator
- potabilizer
- portable H<sub>2</sub>O test kit
- bottles forming equipment
- filling machine
- tapping machine
- labelling machine

### **20KVA ON BOARD SILENCED DIESEL GENERATOR**

On board silenced engine adopts the latest technology and high quality grind-proof materials. It features at low oil consumption, stable performance, easy maintenance, low operation cost, low emission. It can be choosen in both air or water cooling version in order to operate

under a wide range of temperature and weather conditions.