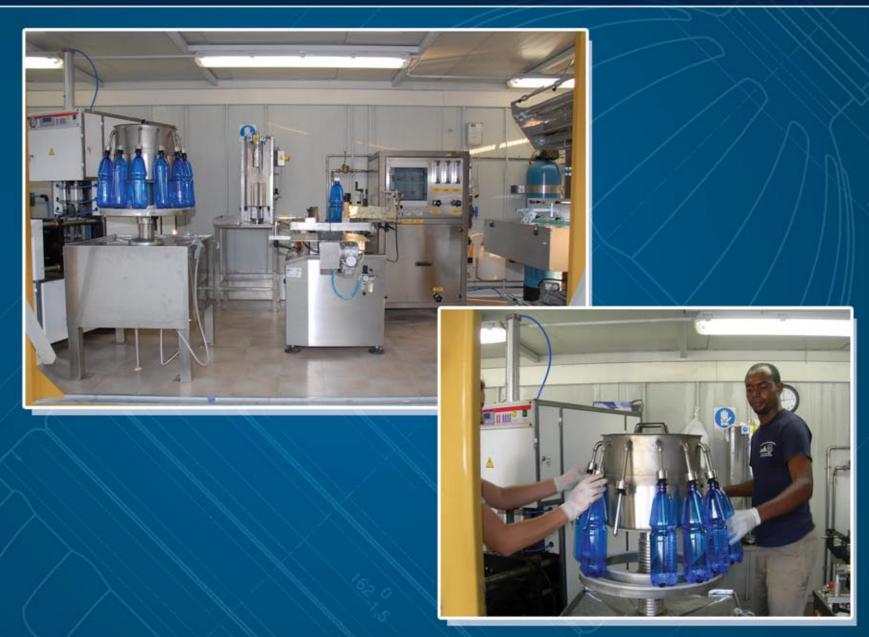

### **MODULAR LAYOUT**

WATER TREATMENT PLANT contains in a unique module, of a standard container dimension, a complete, self motorised plant for potabilisation of water, blowing and forming of PET capsules, filling, tapping and labelling bottles. Thanks to Its

Thanks to Its modular layout can be cutomized to specific needs and can be easily used by a small staff.

WATER TREATMENT PLANT can be used to produce botlles from 0,5 lt to 10 lt or can be fit with self distributor for cold, flat or sparkling water.