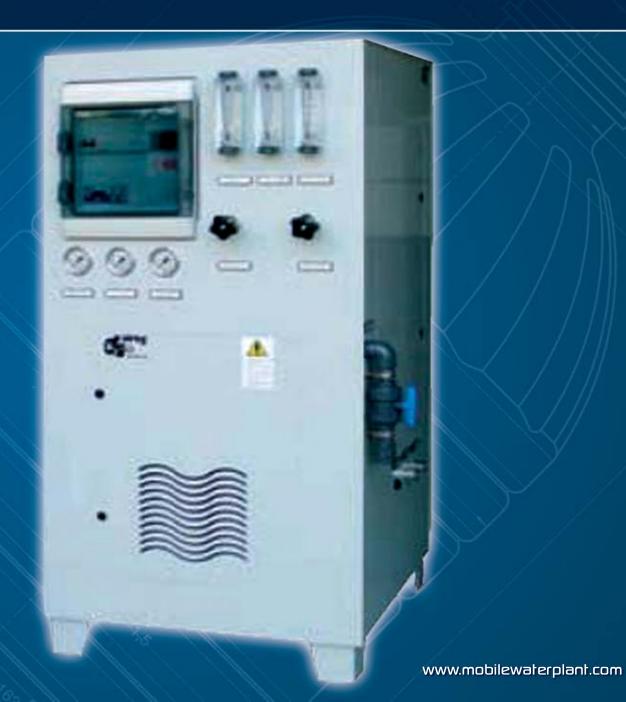

# REVERSE OSMOSIS

Water, coming from outside, is purified by means of a series of active carbon filters. reverse osmosis process and UV rays that guarantee a perfect sterilisation. The preset parameters for potablisation can be adjusted according to local regulation. The plant is provided with a portable water test kit to guarantee complete analisys of water parameters. The plant can be adjusted to the production needs of the user and can deliver up to 800 litres per hour.